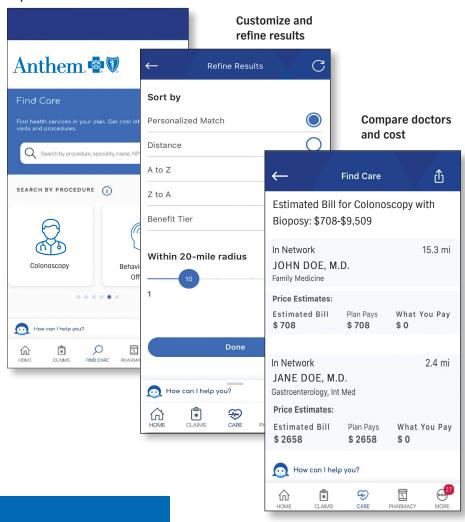

## Search for high-quality doctors nearby and compare costs

Choosing a doctor you trust is important — and choosing one in your plan's network can keep your costs down. Using **Find Care** on the Sydney<sup>SM</sup> Health mobile app and anthem.com can help you meet both needs.

## **Customizing your search**

Find Care brings together details about doctors, hospitals, and labs in your plan's network. You can customize your search by name, specialty, or procedure. You can also compare information such as costs, languages spoken, and office hours.\*

To make sure your facility and service are in your plan's network, view the doctor or facility profile.

Search by name, specialty or procedure.

## Using the Sydney Health app

You can start using **Find Care** by downloading the Sydney Health app to your mobile device or logging in to anthem.com. Select **Find Care and Cost** from the Care menu.